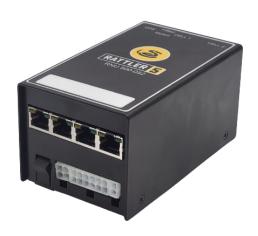

## **Remote Monitoring and Control with Added Communication Capabilities**

The RATTLER 5i offers a cost-effective, easy way to provide multiple means of communication to your system, offering remote control and monitoring of system status and health. The unit comes standard with five built-in Ethernet ports, high speed 4G LTE cellular modem and GPS with multiple digital and analog IO.

| CONNECTIVITY        |                 |
|---------------------|-----------------|
| Cell Modem          | Yes (4G Cat M1) |
| Ethernet Ports      | 5               |
| GPS                 | Yes             |
| OTA Software Update | Yes             |