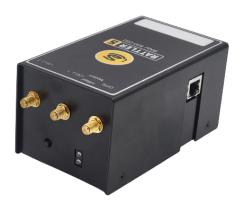

## **Remote Monitoring and Control with Added Communication Capabilities**

The RATTLER 5i offers a cost-effective, easy way to provide multiple means of communication to your system, offering remote control and monitoring of system status and health. The unit comes standard with five built-in Ethernet ports, high speed 4G LTE cellular modem and GPS with multiple digital and analog IO.

| CONNECTIVITY        |                 |
|---------------------|-----------------|
| Cell Modem          | Yes (4G Cat M1) |
| Ethernet Ports      | 5               |
| GPS                 | Yes             |
| OTA Software Update | Yes             |