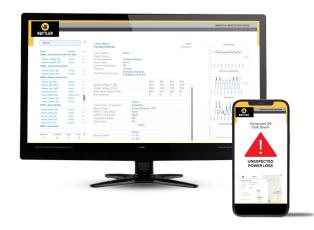

VPN pass-through is provided via Ethernet communication, while cellular communication provides exclusive access to our cloud-based platform, allowing for advanced remote monitoring and control capabilities, as well as on-demand video streaming. Designed for extreme temperature applications with low power requirements, the RATTLER 5i is suitable for all applications.

## WHY RATTLER?

- Low cost Internet connectivity solution
- Five Ethernet ports
- Exclusive access to cloud-based monitoring platform
- On demand video steaming capabilities
- VPN Pass through via Ethernet connection
- · Control your equipment from anywhere
- Includes Logic Tables, PID and VFD control
- Integral battery back-up for power failure reporting
- · GPS enabled for self-locating